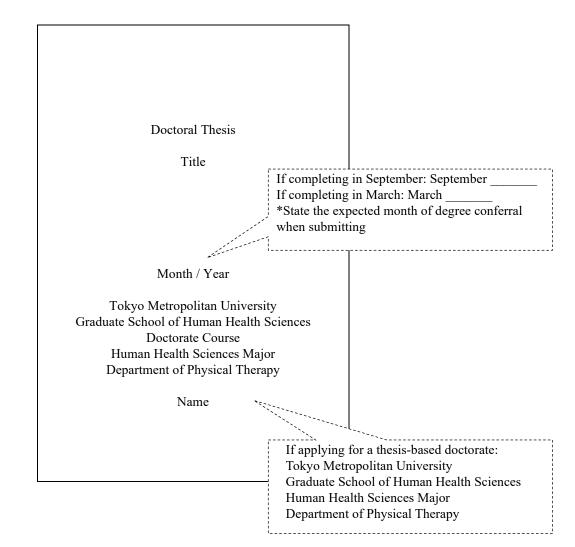

- II. Book format
- 1. Style: Black hard cover, gold lettering Size: A4 portrait Font: Mincho Front cover

| Doctoral Thesis                                                                                                                      |                                                                                                                                                                                         |
|--------------------------------------------------------------------------------------------------------------------------------------|-----------------------------------------------------------------------------------------------------------------------------------------------------------------------------------------|
| Title                                                                                                                                | If completing in September: September<br>If completing in March: March<br>*State the expected month of degree conferral<br>when submitting                                              |
| Month / Year                                                                                                                         |                                                                                                                                                                                         |
| Tokyo Metropolitan Univ<br>Graduate School of Human Heal<br>Doctorate Course<br>Human Health Sciences M<br>Department of Physical Th | lth Sciences<br>Major                                                                                                                                                                   |
| Name                                                                                                                                 |                                                                                                                                                                                         |
|                                                                                                                                      | If applying for a thesis-based doctorate:<br>Tokyo Metropolitan University<br>Graduate School of Human Health Sciences<br>Human Health Sciences Major<br>Department of Physical Therapy |