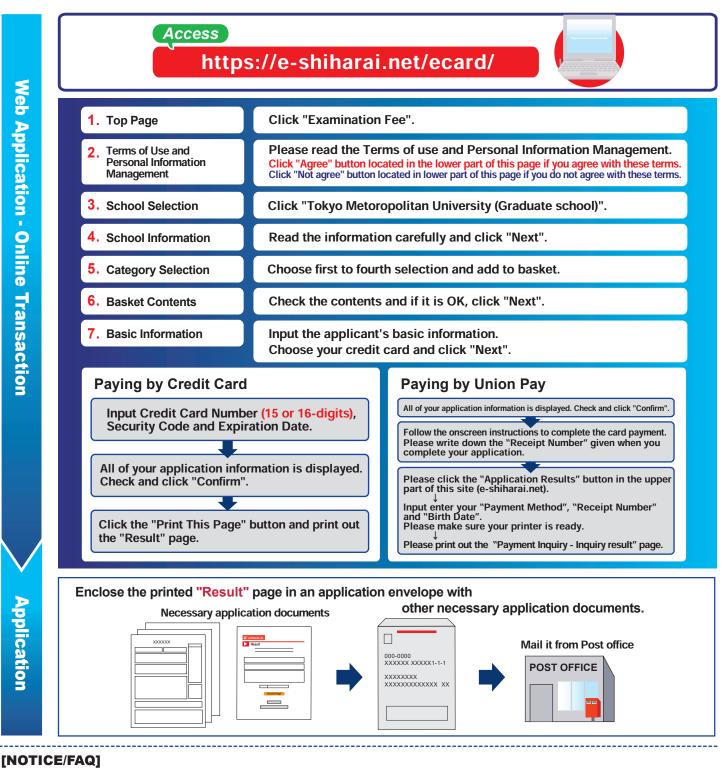

## Graduate School of Human Health Sciences Tokyo Metropolitan University

How to make the Payment for the Examination Fee by Credit Card and Union Pay.

-24 hours a day, 365 days a year, you can pay anytime! Easy, Convenient and Simple!—

You can pay the Examination Fee by using Credit Card and Union Pay.

nionPay 親联

•During payment periods and application periods mentioned in the application documents, you can make a payment anytime.

Please confirm from application documents and complete payment in time for the application period.

•On the last date of the payment period, please finish card settlement procedure by 11:00pm Japan time.

Please note that refund is not possible once you have made a payment of Entrance examination fee.

**E-Service Support Center** 

A fee is added to Examination fee. For further info, please visit our website.
It is possible to use a card which carries a name different from that of the applicant. However, please make sure that the information on the basic information page is the applicant's information.

If you did not print out "Result" page, you can check it later on Application Result page. Please enter "Receipt Number" and "Birth Date" to redisplay.
Please directly contact the credit card company if your card is not accepted.