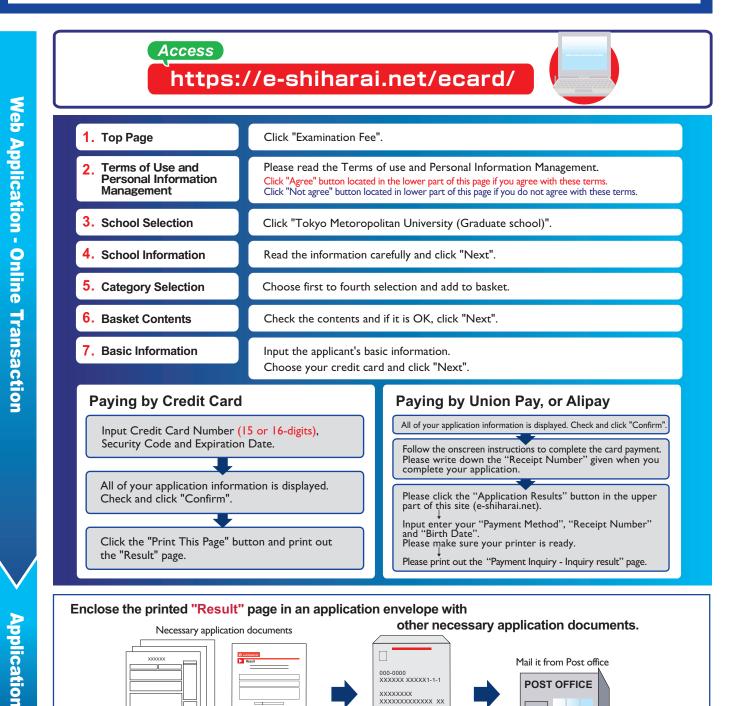

## Graduate School of Human Health Sciences Tokyo Metropolitan University

How to make the Payment for the Examination Fee by Credit Card, Union Pay, and Alipay.

-24 hours a day, 365 days a year, you can pay anytime! Easy, Convenient and Simple!-

VISA

You can pay the Examination Fee by using Credit Card, Union Pay, and Alipay.

- •During payment periods and application periods mentioned in the application documents, you can make a payment anytime.
- Please confirm from application documents and complete payment in time for the application period.
- •On the last date of the payment period, please finish card settlement procedure by 11:00pm Japan time.
- •Please note that refund is not possible once you have made a payment of Entrance examination fee.

**E-Service Support Center** 

•A fee is added to Examination fee. For further info, please visit our website.

**支付宝** 

nionPay 银联

- •It is possible to use a card which carries a name different from that of the applicant. However, please make sure that the information on the basic information page is the applicant's information.
- •If you did not print out "Result" page, you can check it later on Application Result page. Please enter "Receipt Number" and "Birth Date" to redisplay.

•Please directly contact the credit card company if your card is not accepted.

Tel: +81-3-5952-9052 (24 hours everyday)

For questions or problems not mentioned here, please contact :